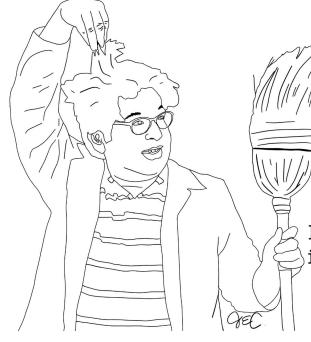

## DECOVELITE GOMPONY

In <u>Frankenshop</u>, a Lonely Only Child creates an imaginary sister out of things he finds around the house. If you created a friend out of items from your home, what do you imagine they would look like?

This Beyond Coloring Page is based on Brave Little Company's production Frankenshop by Amy Garner Buchanan, Troy Scheid, and Zack Varela. Original photo by RicOrnelProductions. Coloring page by artist Jade Chang. Brave Little Company is Theatre for Everyone! To commission your own coloring page, email Jade Chang at jadechang61@gmail.com